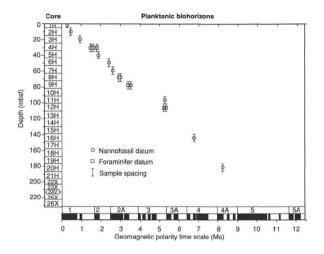

|

## Age model Magnetostratigraphy